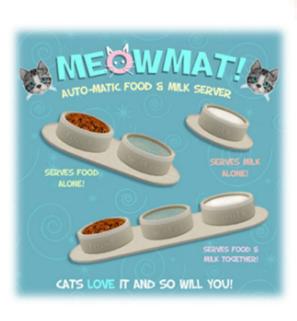

### MeowMat

The MeowMat is an auto-feed system that does the job of placing food out for you. Add bowls to the MeowMat automatically as you purchase them, or manually.

Food/milk must be bought separately. If you own a MeowMat, your food/milk purchases will go to directly to the mat by default due to the AutoFill feature.

You can disable AutoFill, and send your food and milk to the mat by hand using the "To Supply" button that will appear in the bowl's menu.

The "To Supply" button only appears on food and milk bowls if you have a MeowMat rezzed!