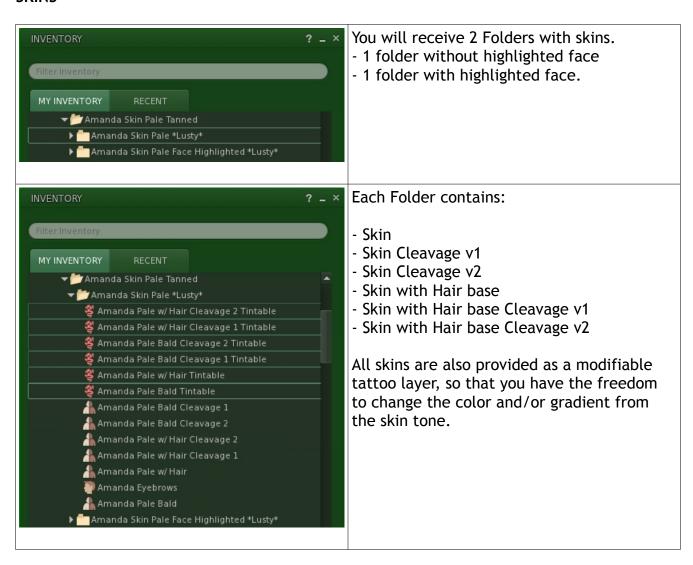

Lusty Creations proudly presents The Next Generation SL Skins. Finally YOU are in control and can create your personal look, due to the introduction of tattoo layers and multi layering.

Now its YOU who decide how to combine your make up.

You decide which eyeshadow, lipstick, eyeliner or blush to use on this skin. Besides that, you can even adjust the color and gradient of the skin, the eye shadows, the lipsticks and blush. Creating your own look has never been this easy.

Our skin products contain the following items:

#### **SKINS**



## **ADDONS**



# **BONUS ADDONS**



To see the full potential of this skin, we recommend you to watch our little tutorial video on youtube: <a href="http://www.youtube.com/watch?v=AcqbevoLu">http://www.youtube.com/watch?v=AcqbevoLu</a> A, or read the mini tutorial on the next page.

## **HOW TO WEAR TATTOO LAYERS**

- Go to your inventory and select the tattoo layer that you want to wear and right click -> ADD
- Do this for any tattoo layer that you want to add-on (up to 5 times) and you will be able to wear multiple tattoo layers

When you click the little SHIRT (My Appearance) icon, and go to Wearing tab, you should see all the tattoo layers you're wearing listed there, and right click "take off" to remove any layer.

Helpful tip: Tattoo layers are shown in the order that they're wo