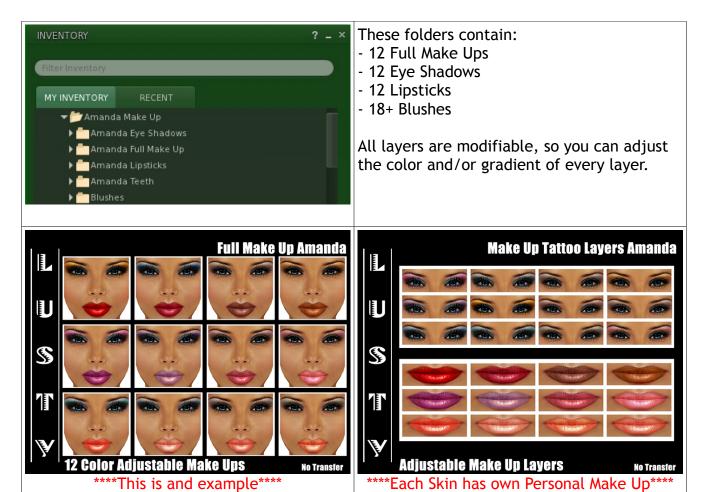

Our skin products contain the following items:

## **ADDONS**

You decide which eyeshadow, lipstick, eyeliner or blush to use on this skin. Besides that, you can even adjust the color and gradient of the skin, the eye shadows, the lipsticks and blush. Creating your own look has never been this easy.