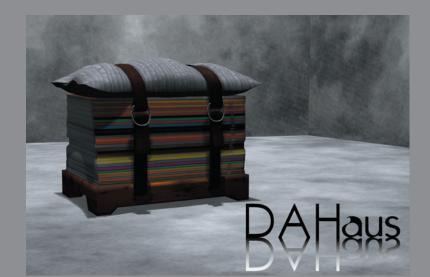

- Floor magazine stack sits both male and female in single positions. The female poses are in the stack of magazines. The male sits on the shadow. Once seated you can click anywhere on the stack to access the other poses. There are two ladies, 2 mens.