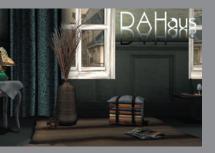

## modern | retro | contemporary design

Thank you for purchasing the Peruse Small Space Set from DAHaus.

The set will sit 4 people as follows:

- Emaiz stool sits both a male and female in single positions and one couple pose. Lady sits on the pillow the man sits on on the stack of magazines. There is a menu once you sit that will come up and give your particular position the different sit options.

- Floor magazine stack sits both male and female in single positions. The female poses are in the stack of magazines. The male sits on the shadow. Once seated you can click anywhere on the stack to access the other poses. There are two ladies, 2 mens.